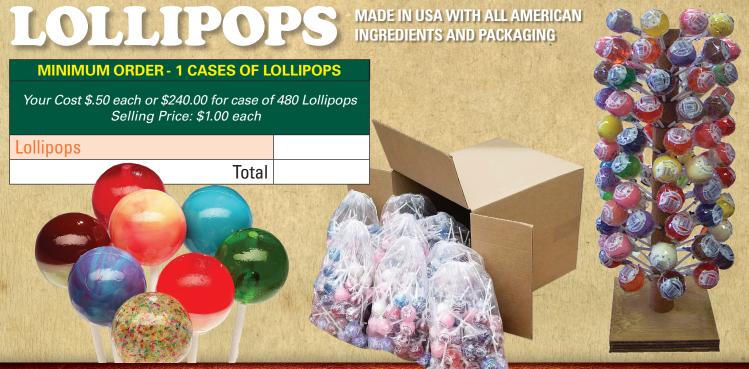

## FOR PORK MEAT STICKS

180 Sticks Per Case Your Cost: \$.65 ea. • \$117.00\* Selling Price: \$1.00 ea. • \$180.00

\* Plus \$20.00 per case shipping of meat sticks with 20 free meat sticks to cover shipping cost.